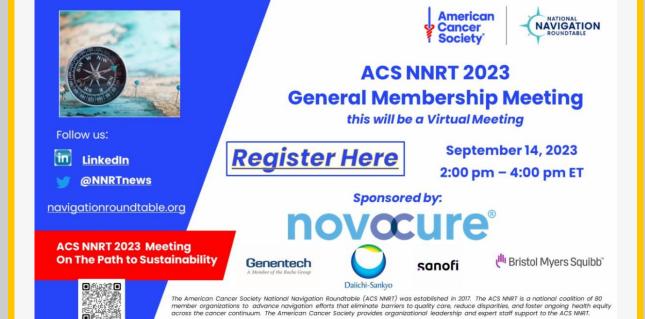

#### In this Issue:

- September 14, ACS NNRT General Membership Meeting
- Pre-Membership Survey
- Update on CMS Medicare Physician Fee Schedule proposed rule

ACS NNRT General Membership Meeting
Register Here

#### Pre-Membership Survey:

ACS NNRT is hosting a general membership meeting on September 14, 2023 - please complete the registration. ACS NNRT Leadership is looking forward to you joining to conversation. We would like your input on the topics being considered for the two hour virtual meeting.

Please compete the below pre-membership survey on or before August 14, 2023.